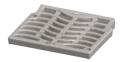

## 7045 CATCH BASIN CURB INLET

Heavy duty

With Type M1 grate and 7050 T1 back.
"DUMP NO WASTE!" lettering and fish image
Approximate 160 sq. in. open area
Curb back height adjusts from 4" to 10"

Options Special lettered grates Adjusting frames Accepts 7040 grates

Type M2 Adjusting Grate

For increase of 1 1/2" in pavement grade Approx. 160 sq. in. open area

Type M3 Sinusoidal Grate

Expressway use only Approx. 180 sq. in. open area

Type M4 Vane Style Curb Inlet Grate