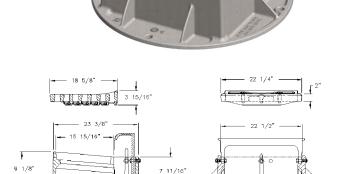

## 7045 CATCH BASIN CURB INLET

Heavy duty

With Type M1 grate and 7050 T1 back.
"DUMP NO WASTE!" lettering and fish image
Approximate 160 sq. in. open area
Curb back height adjusts from 4" to 10"

Options Special lettered grates Adjusting frames Accepts 7040 grates



Type M2 Adjusting Grate

For increase of 1 1/2" in pavement grade Approx. 160 sq. in. open area



Type M3 Sinusoidal Grate

Expressway use only Approx. 180 sq. in. open area



Type M4 Vane Style Curb Inlet Grate

Approx. 233 sq. in. open area





7066 frame with 7045M4 vane style curb inlet grate

## 7050 CATCH BASIN CURB INLET

Heavy duty
With front split frame
With 7040 Type M1 grate and 7050 T1 back
Approximate 160 sq. in. open area
Curb back height adjusts from 5" to 9"
"DUMP NO WASTE!" lettering
and fish image on T1 back



5 3/4"



Supplied By:



877-903-7246