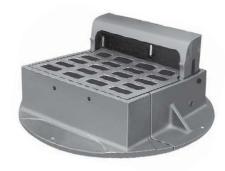

## 7045 CATCH BASIN CURB INLET

Heavy duty

With Type M1 grate and 7050 T1 back.
"DUMP NO WASTE!" lettering and fish image
Approximate 160 sq. in. open area
Curb back height adjusts from 4" to 10"

Options Special lettered grates Adjusting frames Accepts 7040 grates

## 7050 CATCH BASIN CURB INLET

Heavy duty
With front split frame
With 7040 Type M1 grate and 7050 T1 back
Approximate 160 sq. in. open area
Curb back height adjusts from 5" to 9"
"DUMP NO WASTE!" lettering
and fish image on T1 back