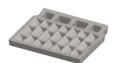

Type M2 Adjusting Grate

For increase of 1 1/2" in pavement grade Approx. 160 sq. in. open area

Type M3 Sinusoidal Grate

Expressway use only Approx. 180 sq. in. open area

Type M4 Vane Style Curb Inlet Grate

Approx. 233 sq. in. open area

7066 frame with 7045M4 vane style curb inlet grate