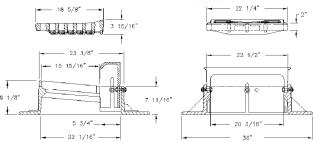

## 7045 CATCH BASIN CURB INLET

Heavy duty

With Type M1 grate and 7050 T1 back.
"DUMP NO WASTE!" lettering and fish image
Approximate 160 sq. in. open area
Curb back height adjusts from 4" to 10"

Options Special lettered grates Adjusting frames Accepts 7040 grates

## 7050 CATCH BASIN CURB INLET

Heavy duty
With front split frame
With 7040 Type M1 grate and 7050 T1 back
Approximate 160 sq. in. open area
Curb back height adjusts from 5" to 9"
"DUMP NO WASTE!" lettering
and fish image on T1 back

5 3/4"

Supplied By:

877-903-7246