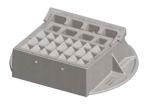

## 7045 CATCH BASIN CURB INLET

Heavy duty

With Type M1 grate and 7050 T1 back.
"DUMP NO WASTE!" lettering and fish image
Approximate 160 sq. in. open area
Curb back height adjusts from 4" to 10"

Options Special lettered grates Adjusting frames Accepts 7040 grates

## 7050 CATCH BASIN CURB INLET

Heavy duty
With front split frame
With 7040 Type M1 grate and 7050 T1 back
Approximate 160 sq. in. open area
Curb back height adjusts from 5" to 9"
"DUMP NO WASTE!" lettering
and fish image on T1 back